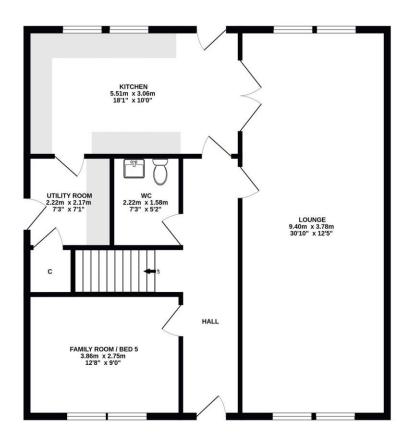

Sun: 10am – 2pm

GROUND FLOOR 1ST FLOOR

## ALL SIZES TAKEN AT WIDEST POINTS

Whilst every attempt has been made to ensure the accuracy of the floorplan contained here, measurements of doors, windows, rooms and any other items are approximate and no responsibility is taken for any error, omission or mis-statement. This plan is for illustrative purposes only and should be used as such by any prospective purchaser. The services, systems and appliances shown have not been tested and no guarantee as to their operability or efficiency can be given.

Made with Metropix €2023

Donald Ross Residential, unlike most estate agents who are part of a franchise group or PLC, are privately owned and completely independent. Independence allows us to offer our clients a genuinely personal service geared solely towards the very best advice and assistance when selling your home. Donald Ross Residential was formed in 1985 and is one of Ayrshire's longest established estate agents. With a highly qualified and experienced team, Donald Ross Residential is the Estate Agent of choice when you are considering buying or selling your home. Donald Ross Residential is proud to be members of The Property Ombudsman for Estate Agents.